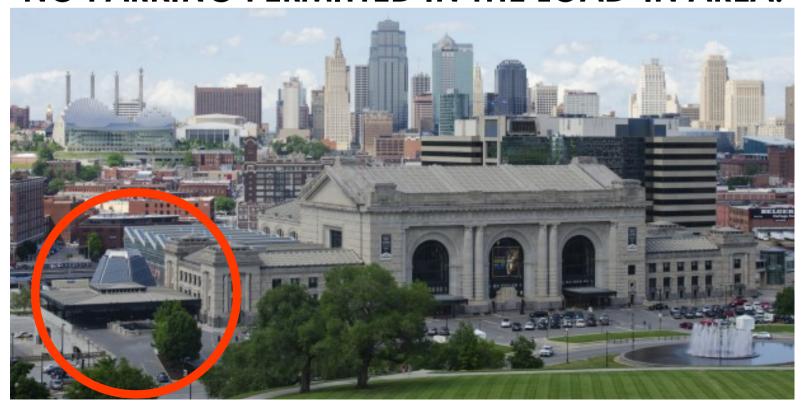

## **SPONSORED BY:**

- 1. Drive to the circled covered entrance at Union Station.
- 2. Volunteers will help unload your vehicle.
- 3. Park in the Union Station Parking Garage (\$5 per vehicle).
- 4. Volunteers will deliver your items to your booth.
- 5. Pick up your exhibitor packet at registration by 1:30pm.
- 6. You will have assistance moving out if you need it! We suggest wheeled carts if you plan to move yourself out, this will help you to avoid waiting for assistance.

## NO PARKING PERMITTED IN THE LOAD-IN AREA.